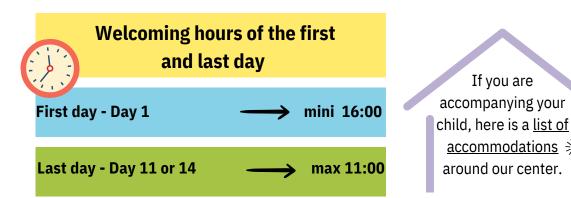

**ARRIVAL:** the first day of the stay between 4 and 6pm. **DEPARTURE:** the last day of stay from 9 to 11am.

Click here or scan the QR Code for more info.

The registration for the group transfer will only be taken into account if the transport information is transmitted to us 30 days before the date of the stay (June 20 for FIL Immersion and July 01 for FIL Intense) at the same time as your final payment.